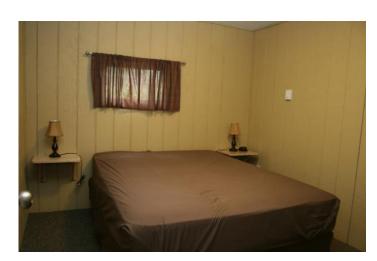

The lower level of this 2 bedroom cottage includes a small living room, full kitchen, bathroom and master bedroom with a queen sized bed. Just a short climb up the ships ladder a loft with three twin beds.

### The cottage includes:

- Small living room w/sofa, kitchen table and 4 chairs
- Full kitchen: stove w/range, sink, full sized refrigerator, microwave, and toaster
- Full bath: shower, toilet, sink
- First Floor Bedroom w/Queen-sized bed\*, and alarm clock
- Loft with 3 twin beds\*
- Porch with picnic table
- Fire pit
- Charcoal Grill
- RMBC will also provide: toilet paper, garbage bags, dish soap, dishcloths, broom, box-fan and hand soap.