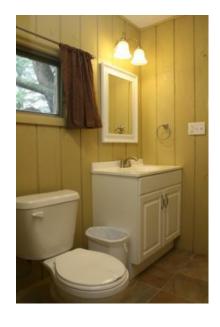

### The cottage includes:

- Small living room w/sofa, kitchen table and 4 chairs
- Full kitchen: stove w/range, sink, full sized refrigerator, microwave, and toaster
- Full bath: shower, toilet, sink
- First Floor Bedroom w/Queen-sized bed\*, and alarm clock
- Loft with 3 twin beds\*
- Porch with picnic table
- Fire pit
- Charcoal Grill
- RMBC will also provide: toilet paper, garbage bags, dish soap, dishcloths, broom, box-fan and hand soap.