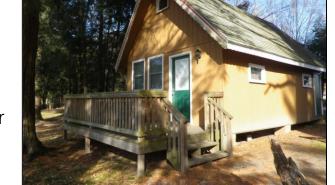

The lower level of this 2 bedroom cottage includes a small living room, full kitchen, bathroom and master bedroom with a queen sized bed. Just a short climb up the ships ladder a loft with three twin beds.

### The cottage includes:

- Small living room w/sofa, kitchen table and 4 chairs
- Full kitchen: stove w/range, sink, full sized refrigerator, microwave, and toaster
- Full bath: shower, toilet, sink
- First Floor Bedroom w/Queen-sized bed\*, and alarm clock
- Loft with 3 twin beds\*
- Porch with picnic table
- Fire pit
- Charcoal Grill
- RMBC will also provide: toilet paper, garbage bags, dish soap, dishcloths, broom, box-fan and hand soap.