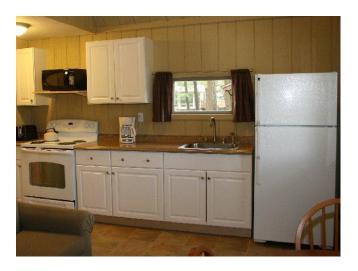

### The cottage includes:

- Small living room w/sofa, kitchen table and 4 chairs
- Full kitchen: stove w/range, sink, full sized refrigerator, microwave, and toaster
- Full bath: shower, toilet, sink
- First Floor Bedroom w/Queen-sized bed\*, and alarm clock
- Loft with 3 twin beds\*
- Porch with picnic table
- Fire pit
- Charcoal Grill
- RMBC will also provide: toilet paper, garbage bags, dish soap, dishcloths, broom, box-fan and hand soap.