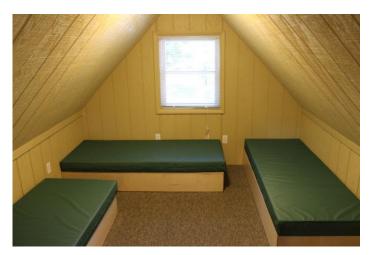

The lower level of this 2 bedroom cottage includes a small living room, full kitchen, bathroom and master bedroom with a queen sized bed. Just a short climb up the ships ladder a loft with three twin beds.

### The cottage includes:

- Small living room w/sofa, kitchen table and 4 chairs
- Full kitchen: stove w/range, sink, full sized refrigerator, microwave, and toaster
- Full bath: shower, toilet, sink
- First Floor Bedroom w/Queen-sized bed\*, and alarm clock
- Loft with 3 twin beds\*
- Porch with picnic table
- Fire pit
- Charcoal Grill
- RMBC will also provide: toilet paper, garbage bags, dish soap, dishcloths, broom, box-fan and hand soap.