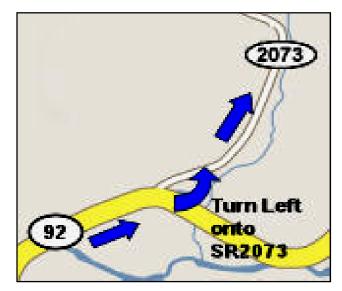

## NOTE: From points northward. o Interstate 81 South to Exit 211 (Lenox).

o **Turn Left onto Rt. 92 North.** Follow Rt. 92 for 0.7 mile.

Turn Left onto SR 2073.
 Continue on SR 2073 for 5.2 miles.
 (Landmark: Green LOPKE sign)