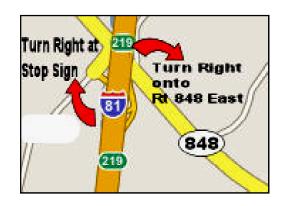

#### From NORTH (via BINGHAMTON, NY)

IF YOU ARE PLANNING TO USE GPS, INPUT THE INTERSECTION OF PA848 & I-81, THEN FOLLOW THE DIRECTIONS BELOW.

- Interstate 81 to PA Exit 219 (Gibson).
- Turn Right at the STOP sign at exit ramp.
- Turn Right onto Rt. 848 East.
   Continue for 2.3 miles to Gibson.
- Continue straight onto Rt. 547 North.
   Continue for 0.2 mile.
- Turn Right onto SR 2067.
   Follow SR 2067 for 2.6 miles.