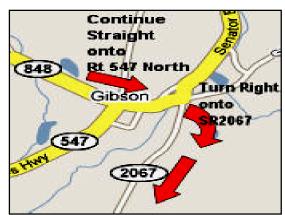

#### From NORTH (via BINGHAMTON, NY)

IF YOU ARE PLANNING TO USE GPS, INPUT THE INTERSECTION OF PA848 & I-81, THEN FOLLOW THE DIRECTIONS BELOW.

- Interstate 81 to PA Exit 219 (Gibson).
- Turn Right at the STOP sign at exit ramp.
- Turn Right onto Rt. 848 East.
   Continue for 2.3 miles to Gibson.
- Continue straight onto Rt. 547 North.
   Continue for 0.2 mile.
- Turn Right onto SR 2067.
   Follow SR 2067 for 2.6 miles.

- Turn Left onto Beaver Creek Rd (T495).
   Follow for 1.2 miles.
- Camp Entrance, continue for 0.5 mile, the Main building is on the right.