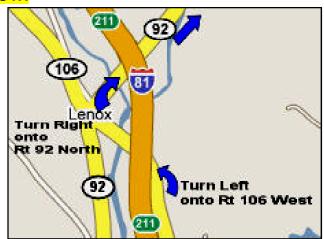

# IF YOU ARE PLANNING TO USE GPS, INPUT THE INTERSECTION OF PA 92 & I-81, THEN FOLLOW THE DIRECTIONS BELOW.

- Interstate 81 North to Exit 211 (Lenox).
- Turn Left onto Rt. 106 West Follow Rt. 106 for 0.3 mile.
- Turn Right onto Rt. 92 North Follow Rt. 92 for 0.9 mile.

## NOTE: From points northward. o Interstate 81 South to Exit 211 (Lenox).

o **Turn Left onto Rt. 92 North.** Follow Rt. 92 for 0.7 mile.

Turn Left onto SR 2073.
 Continue on SR 2073 for 5.2 miles.
 (Landmark: Green LOPKE sign)