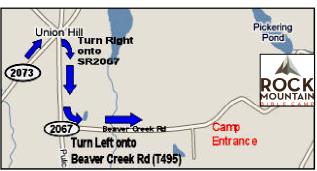

- Turn Right onto SR 2067 at intersection Continue on SR 2067 for 0.4 mile.
- Turn left onto Beaver Creek Rd.
   Follow for 1.2 miles.
- Camp Entrance, continue for 0.5 mile, the Main building is on the right.