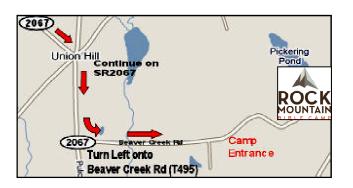

- Turn Left onto Beaver Creek Rd (T495).
   Follow for 1.2 miles.
- Camp Entrance, continue for 0.5 mile, the Main building is on the right.